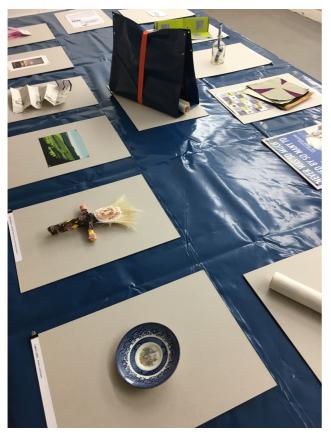

d collection of artworks published as we enter the Brexit era. Edition No.4 : BREX-kit > brings together the work of Giorgia Castiglioni / Laura Copsey / Matthew Dowell / Camila Lobos / Nadège Mériau / James Moore / Scott Robertson / Tania Robertson / Jason Rouse / Aleksandra Stanek & EJ O'Reilly / Dawn Woolley / Ellie Wyatt / Pandora Vaughan. The pack for this edition is designed by Barnaby Mills and Ginny Davies.

In March of 2019 SWAP Edition No. 4 : BREX-kit participated in the Small Press Project event 'Visions of Protest' 8th - 9th March with an exhibition and presentation at the Slade Research Centre, Slade School of Fine Art - University College London, before the official Launch and Exhibition for Edition No. 4 : BREX-kit at Creekside Projects in Deptford 21st - 24th March 2019.



SWAP Editions: BREX-Kit at Small Press Project event 'Visions of Protest' exhibition, Slade Research Centre, Slade School of Fine Art - University College London

## Brexit Dolls and Other Powerful Objects Dawn Woolley, 18 mixed media sculptures, 2019.











Edition Launch Invitation









P.V: 1800 - 2100 \* 21.03.18

## Installation Images Creekside Projects