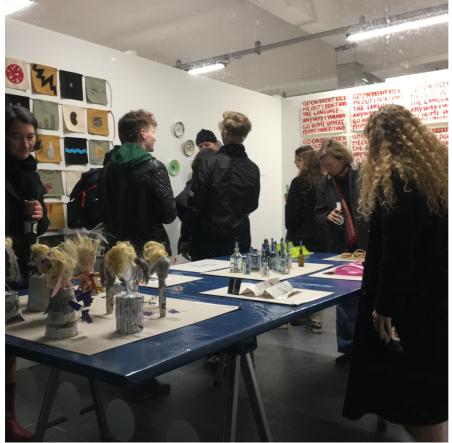

designed by Barnaby Mills and Ginny Davies.

In March of 2019 SWAP Edition No. 4 : BREX-kit participated in the Small Press Project event 'Visions of Protest' 8th - 9th March with an exhibition and presentation at the Slade Research Centre, Slade School of Fine Art - University College London, before the official Launch and Exhibition for Edition No. 4 : BREX-kit at Creekside Projects in Deptford 21st - 24th March 2019.



SWAP Editions: BREX-Kit at Small Press Project event 'Visions of Protest' exhibition, Slade Research Centre, Slade School of Fine Art - University College London

## Brexit Dolls and Other Powerful Objects Dawn Woolley, 18 mixed media sculptures, 2019.











Edition Launch Invitation









P.V: 1800 - 2100 \* 21.03.18

## Installation Images Creekside Projects