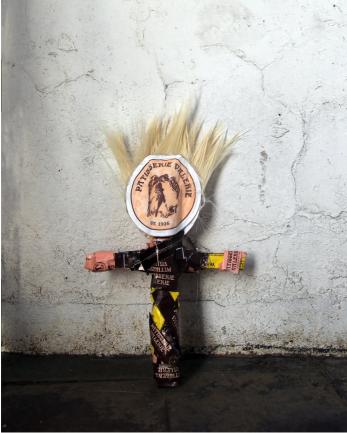

## Brexit Dolls and Other Powerful Objects Dawn Woolley, 18 mixed media sculptures, 2019.

Edition Launch Invitation

P.V: 1800 - 2100 \* 21.03.18