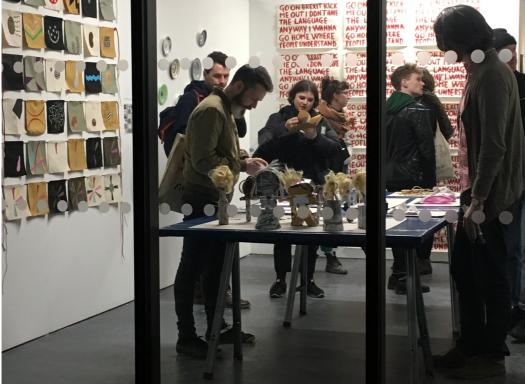

ned by Barnaby Mills and Ginny Davies.

In March of 2019 SWAP Edition No. 4 : BREX-kit participated in the Small Press Project event 'Visions of Protest' 8th - 9th March with an exhibition and presentation at the Slade Research Centre, Slade School of Fine Art - University College London, before the official Launch and Exhibition for Edition No. 4 : BREX-kit at Creekside Projects in Deptford 21st - 24th March 2019.



SWAP Editions: BREX-Kit at Small Press Project event 'Visions of Protest' exhibition, Slade Research Centre, Slade School of Fine Art - University College London

## Brexit Dolls and Other Powerful Objects Dawn Woolley, 18 mixed media sculptures, 2019.











Edition Launch Invitation









P.V: 1800 - 2100 \* 21.03.18

## Installation Images Creekside Projects