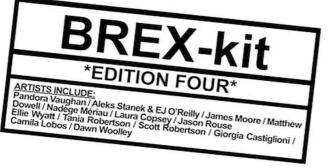

SWAP Edition No. 4 : BREX-kit launches in the weeks before the UK is officially scheduled to cease to be a member of the EU at 11pm on the 29th March. To mark this outcome SWAP Editions is 'taking back control' and invited artists via an open call to submit proposals for artworks to be included in a set of editions that combine to make up BREX-kit > 'a survival guide come puncture repair kit' themed collection of artworks published as we enter the Brexit era. Edition No.4 : BREX-kit > brings together the work of Giorgia Castiglioni / Laura Copsey / Matthew Dowell / Camila Lobos / Nadège Mériau / James Moore / Scott Robertson / Tania Robertson / Jason Rouse / Aleksandra Stanek & EJ O'Reilly / Dawn Woolley / Ellie Wyatt / Pandora Vaughan. The pack for this edition is designed by Barnaby Mills and Ginny Davies.