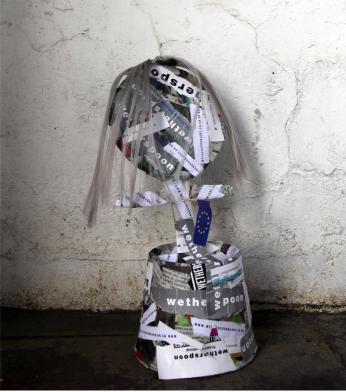

## Brexit Dolls and Other Powerful Objects Dawn Woolley, 18 mixed media sculptures, 2019.

Edition Launch Invitation

P.V: 1800 - 2100 \* 21.03.18

## Installation Images Creekside Projects